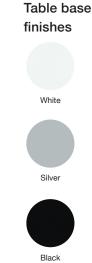

## **FEATURES**

- · Support healthy working postures, whether seated or standing
- Surge offers a height range of 26.9 to 46.6 inches (excluding top)
- Weight capacity warranty, including worksurface:
  Rated load is 250 lb at 10,000 cycles; maximum load is 265 lb
- Quick installation features an enhanced and exclusive locking mechanism
- Advanced anti-collision sensor stops (and retracts) the table upon contact with any objects
- LED height display and push-button controls offer three user-customizable positions
- · Available with T-leg and C-leg on adjustable glides
- · 28 different durable laminate options to fit your style
- Three durable powder-coated metal finishes in silver, black or white
- · Adjustment speed: 1.4 inches per second
- Operational noise level: approximately 48 dB (not including ambient noise)
- · UL Certified and meets BIFMA X5.5 Certification