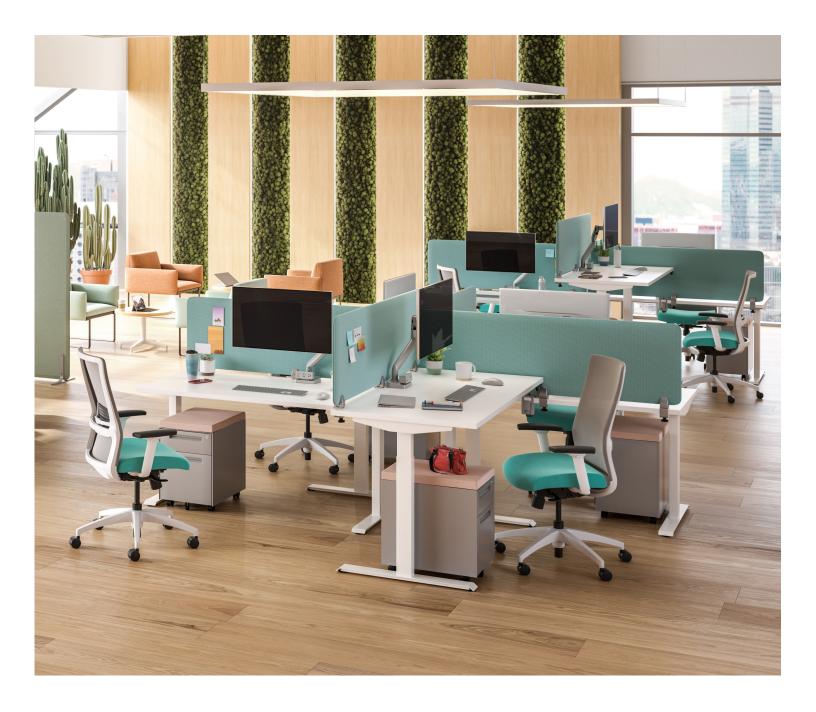

## $\underset{\text{2-Stage}}{Surge}^{\text{TM}}$

SitOnIt • Seating® sitonit.net

Add elevated design and sound ergonomics to any workspace with our Surge height-adjustable table. From a speedy base assembly to three programmable height settings for quick adjusting, you'll get up and running in no time. And the array of options makes space coordination a breeze.

## **FEATURES**

- · Support healthy working postures, whether seated or standing
- Surge offers a height range of 26.9 to 46.6 inches (excluding top)
- Weight capacity warranty, including worksurface:
  Rated load is 250 lb at 10,000 cycles; maximum load is 265 lb
- Quick installation features an enhanced and exclusive locking mechanism
- Advanced anti-collision sensor stops (and retracts) the table upon contact with any objects
- LED height display and push-button controls offer three user-customizable positions
- · Available with T-leg and C-leg on adjustable glides
- · 28 different durable laminate options to fit your style
- Three durable powder-coated metal finishes in silver, black or white
- · Adjustment speed: 1.4 inches per second
- Operational noise level: approximately 48 dB (not including ambient noise)
- · UL Certified and meets BIFMA X5.5 Certification