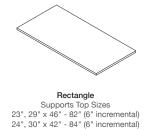

Surge offers a height range of 26.9 to 46.6 inches (excluding top)
- Weight capacity warranty, including worksurface:
  Rated load is 250 lb at 10,000 cycles; maximum load is 265 lb
- Quick installation features an enhanced and exclusive locking mechanism
- Advanced anti-collision sensor stops (and retracts) the table upon contact with any objects
- LED height display and push-button controls offer three user-customizable positions
- · Available with T-leg and C-leg on adjustable glides
- · 28 different durable laminate options to fit your style
- Three durable powder-coated metal finishes in silver, black or white
- · Adjustment speed: 1.4 inches per second
- Operational noise level: approximately 48 dB (not including ambient noise)
- · UL Certified and meets BIFMA X5.5 Certification





## **Tabletop finishes**