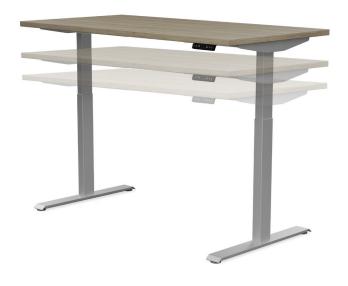

## $\underset{\text{2-Stage}}{Surge}^{\text{TM}}$

SitOnIt • Seating® sitonit.net

Add elevated design and sound ergonomics to any workspace with our Surge height-adjustable table. From a speedy base assembly to three programmable height settings for quick adjusting, you'll get up and running in no time. And the array of options makes space coordination a breeze.

## **FEATURES**

- · Support healthy working postures, whether seated or standing
- Surge offers a height range of 26.9 to 46.6 inches (excluding top)
- Weight capacity warranty, including worksurface:
  Rated load is 250 lb at 10,000 cycles; maximum load is 265 lb
- Quick installation features an enhanced and exclusive locking mechanism
- Advanced anti-collision sensor stops (and retracts) the table upon contact with any objects
- LED height display and push-button controls offer three user-customizable positions
- · Available with T-leg and C-leg on adjustable glides
- · 28 different durable laminate options to fit your style
- Three durable powder-coated metal finishes in silver, black or white
- · Adjustment speed: 1.4 inches per second
- Operational noise level: approximately 48 dB (not including ambient noise)
- · UL Certified and meets BIFMA X5.5 Certification