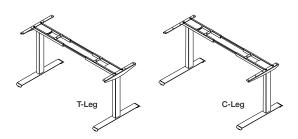

## **FEATURES**

- · Support healthy working postures, whether seated or standing
- Surge offers a height range of 26.9 to 46.6 inches (excluding top)
- Weight capacity warranty, including worksurface:
  Rated load is 250 lb at 10,000 cycles; maximum load is 265 lb
- Quick installation features an enhanced and exclusive locking mechanism
- Advanced anti-collision sensor stops (and retracts) the table upon contact with any objects
- LED height display and push-button controls offer three user-customizable positions
- · Available with T-leg and C-leg on adjustable glides
- · 28 different durable laminate options to fit your style
- Three durable powder-coated metal finishes in silver, black or white
- · Adjustment speed: 1.4 inches per second
- Operational noise level: approximately 48 dB (not including ambient noise)
- · UL Certified and meets BIFMA X5.5 Certification