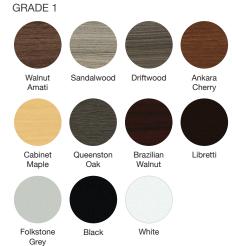

## **Tabletop finishes**

## **FEATURES**

- · Support healthy working postures, whether seated or standing
- Surge offers a height range of 26.9 to 46.6 inches (excluding top)
- Weight capacity warranty, including worksurface:
  Rated load is 250 lb at 10,000 cycles; maximum load is 265 lb
- Quick installation features an enhanced and exclusive locking mechanism
- Advanced anti-collision sensor stops (and retracts) the table upon contact with any objects
- LED height display and push-button controls offer three user-customizable positions
- · Available with T-leg and C-leg on adjustable glides
- · 28 different durable laminate options to fit your style
- Three durable powder-coated metal finishes in silver, black or white
- · Adjustment speed: 1.4 inches per second
- Operational noise level: approximately 48 dB (not including ambient noise)
- · UL Certified and meets BIFMA X5.5 Certification